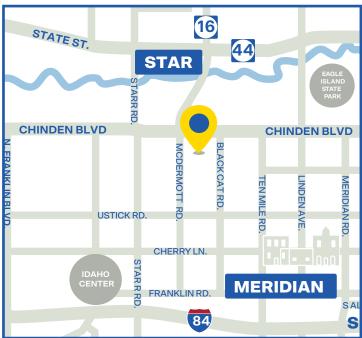

Directions to Community:

West on US-20/US-26 W Chinden BLVD, Left on N Rustic Oak.

Selling From: Southern Ridge

3992 E Eagle Ridge Drive, Nampa ID, 83686

### Areas of Interest

**Freeway Access:** Less than 15 Minutes **Downtown Boise:** Less than 30 Minutes

**Boise State University:** Less than 30 Minutes **Eagle Island State Park:** Less than 10 Minutes